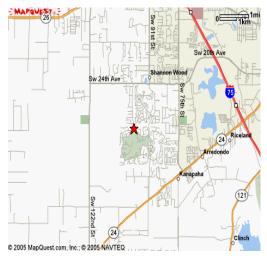

Haile Plantation Golf & Country Club 9905 SW 44th Avenue Gainesville, Florida 32608 Golf Shop (352) 335-0055 www.haileplantationgolf.com

Directions: Haile Plantation Golf & Country Club is located in beautiful Haile Plantation. Enter the neighborhood from Tower Road (SW 75th Street). Take Haile Boulevard (SW 46th) west to 91st Street and turn right. Travel north until 44th Avenue and turn left. The clubhouse is approximately one mile west, on the left.